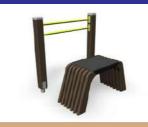

LEG PRESS CUM TWISTER

**SERPENTINE PATH** 

SHOULDER ARCHES LEFT

SHOULDER ARCHES RIGHT

SHOULDER ARCHES

**BENCH WORKOUT** 

BENCH WORKOUT WITH PEDAL

SIT & UP