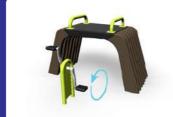

LEG PRESS CUM TWISTER

**SERPENTINE PATH** 

SHOULDER ARCHES LEFT

SHOULDER ARCHES RIGHT

SHOULDER ARCHES

**BENCH WORKOUT** 

BENCH WORKOUT WITH PEDAL

SIT & UP